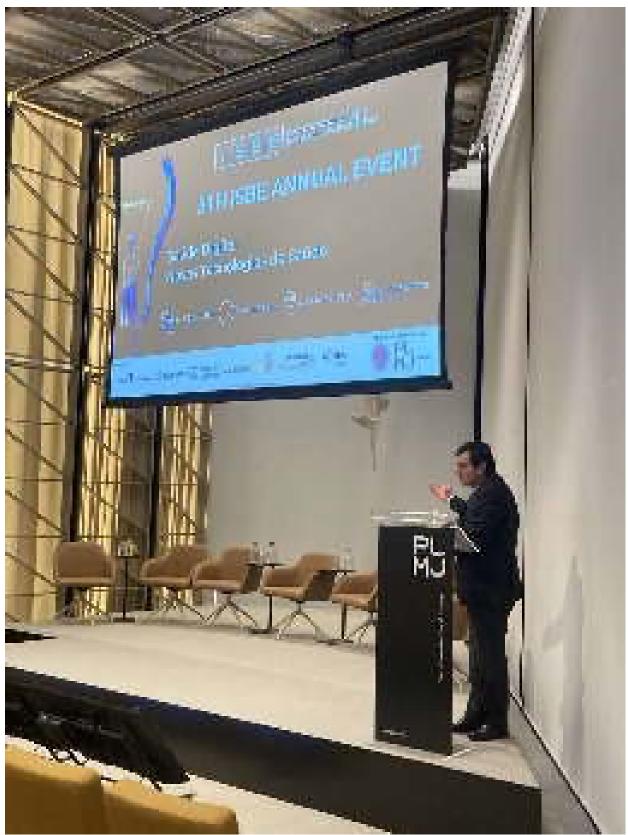

#### 8.2. 5th Annual Event

We discussed **DIGITAL HEALTH: EMERGING HEALTH TECHNOLOGIES** at the **ISBE** 5<sup>th</sup> Annual Event held on 22 November 2023 with 3 speakers and a panel session marking the return of exclusive in-person format at our annual event with a record attendance of approx. 90 participants.

Speakers from <u>Health AI</u>, <u>Deloitte</u>, and <u>SPMS</u> discussed the state-of-the-art in digital health research and artificial intelligence, digital health transformation in Europe, and the use of digital health data for research purposes in Portugal, followed by a panel session with leading experts representing patients, digital health start-ups, med tech companies, and the pharmaceutical industry.

The event also included a pitch competition on digital health and was sponsored by <u>Janssen</u>, <u>Tecnimede</u>, <u>Boehringer Ingelheim</u>, <u>Medtronic</u>, <u>Glintt</u>, <u>Siemens Healthineers</u>, and <u>ADIFA</u>, with the institutional support of <u>Ordem dos Farmacêuticos</u> and <u>PLMJ</u>.