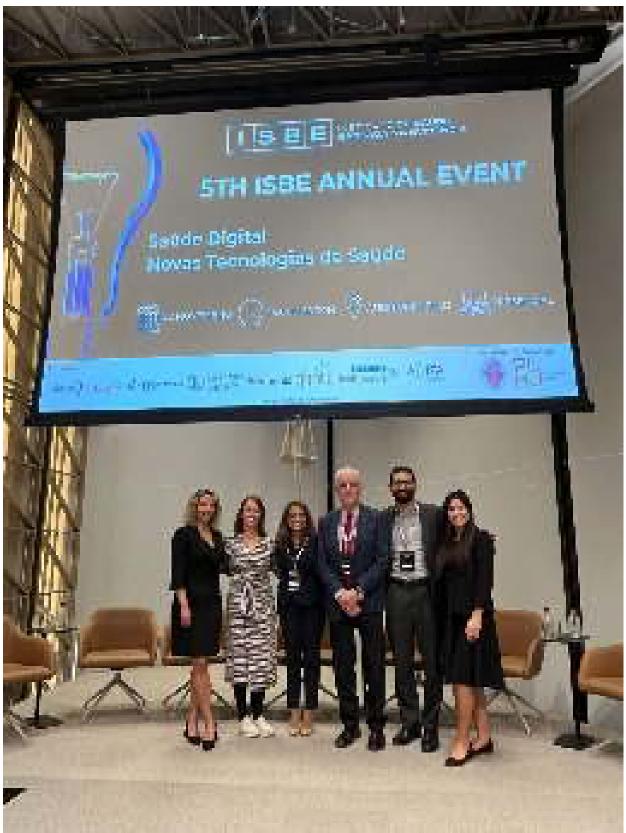

#### 8.2. 5th Annual Event

We discussed **DIGITAL HEALTH: EMERGING HEALTH TECHNOLOGIES** at the **ISBE** 5<sup>th</sup> Annual Event held on 22 November 2023 with 3 speakers and a panel session marking the return of exclusive in-person format at our annual event with a record attendance of approx. 90 participants.

Speakers from <u>Health AI</u>, <u>Deloitte</u>, and <u>SPMS</u> discussed the state-of-the-art in digital health research and artificial intelligence, digital health transformation in Europe, and the use of digital health data for research purposes in Portugal, followed by a panel session with leading experts representing patients, digital health start-ups, med tech companies, and the pharmaceutical industry.

The event also included a pitch competition on digital health and was sponsored by <u>Janssen</u>, <u>Tecnimede</u>, <u>Boehringer Ingelheim</u>, <u>Medtronic</u>, <u>Glintt</u>, <u>Siemens Healthineers</u>, and <u>ADIFA</u>, with the institutional support of <u>Ordem dos Farmacêuticos</u> and <u>PLMJ</u>.